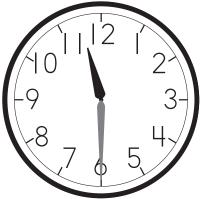

Name \_\_\_\_\_

Take-AwayTom told Tim that when the **hour hand** is between two numbers, the smaller number is chosen and named first. Since Tim is smaller than Tom he feels it's "about time" the smaller guy goes first! Write the correct time in the clock faces below.