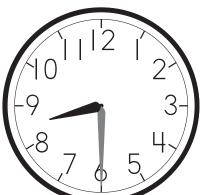

Name \_\_\_\_\_

Take-AwayTom told Tim that when the **hour hand** is between two numbers, the smaller number is chosen and named first. Since Tim is smaller than Tom he feels it's "about time" the smaller guy goes first! Write the correct time in the clock faces below.