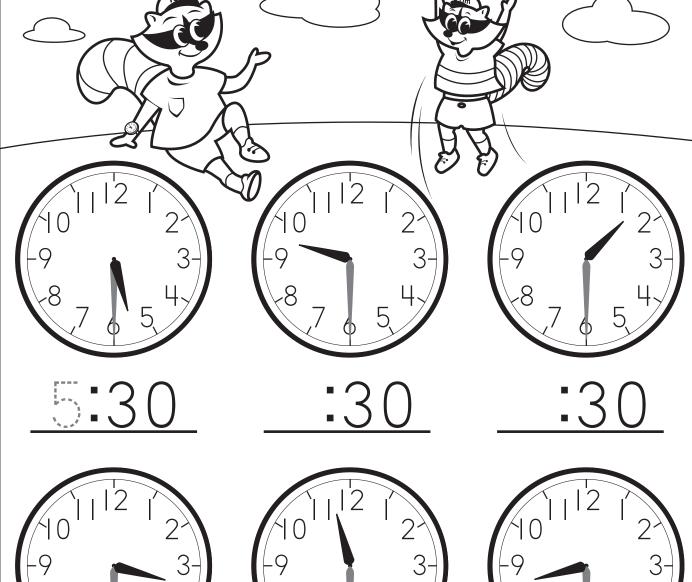

Name \_\_\_\_\_

Take-AwayTom told Tim that when the **hour hand** is between two numbers, the smaller number is chosen and named first. Since Tim is smaller than Tom he feels it's "about time" the smaller guy goes first! Write the correct time in the clock faces below.