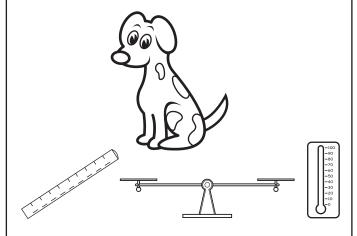

Ring the tool you would use to measure the puppy's **height**.

Ring the tool you would use to measure the **temperature** of the water.

Ring the tool you would use to measure the **weight** of a banana compared to an apple.