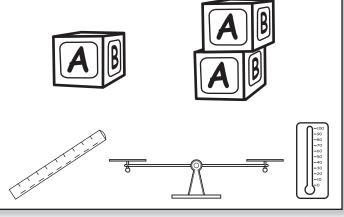

Ring the tool you would use to measure the boot's **height**.

Ring the tool you would use to measure the **temperature** outside.

Ring the tool you would use to measure the **weight** of 1 block compared to 2 blocks.