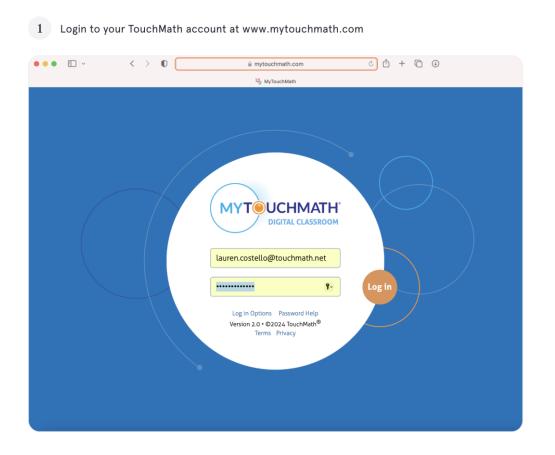

## How to Log In to Your TouchMath Digital Subscription

This step-by-step guide walks you through how to log in to your subscription to the TouchMath Digital Solution. TouchMath administrators, teachers, and students can access their account from <u>www.mytouchmath.com</u>, or from <u>www.touchmath.com</u> by selecting the Login icon at the top of the site. For additional support on how to log in, please email <u>customerservice@touchmath.com</u>.