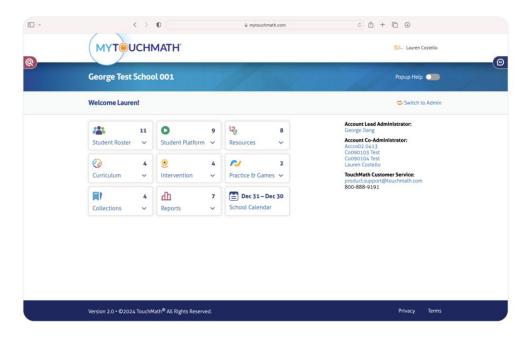

4 After signing in with your credentials and selecting your role, the MyTouchMath Dashboard will appear

5 You can also log in via the TouchMath website. Click on the Login button from the navigation bar