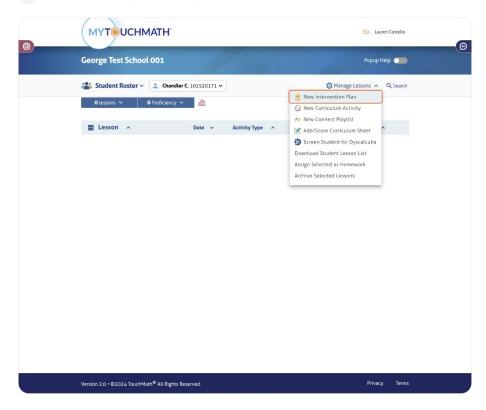

3 Click on the Manage Lessons dropdown. Click New Intervention Plan

4 Click on Create and Start Digital Lesson. Check the box next to the name or names of the students you are creating the digital intervention lesson for.