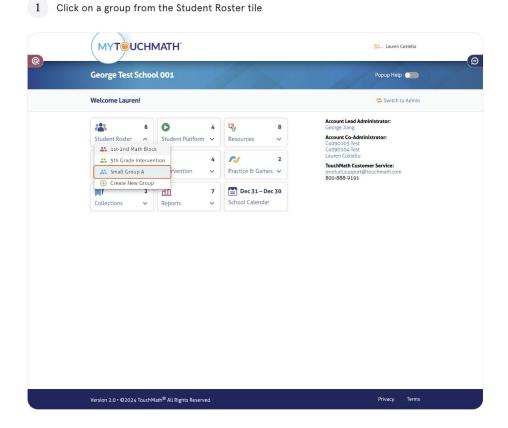

## **Student Roster**

## Creating and Assigning a New Intervention Plan via the Student Roster

This guide shows educators and administrators how to create and assign a digital intervention plan to a student via the Student Roster.







## 2 Click on the name of a student

| МУТОИСНМ             | ATH <sup>®</sup>    |                 | 520                | Lauren Costello |
|----------------------|---------------------|-----------------|--------------------|-----------------|
| George Test School ( | 001                 |                 | Рор                | up Help 🍋       |
| 🆀 Student Roster 🗸   | 🕄 Small Group A 🗸 🗸 |                 | ⊗ Manage Group 🗸 👖 | Group Reports   |
| 🗿 Student Name 🗠     | Student ID 🥎        | DySc Assessed A | Proficiency ^      | 28              |
| Chandler C           | 101520171           |                 |                    | dh 🧭            |
| 🥑 Chesney C          | 08252021            |                 |                    | du 🧭            |
| 🥑 Declan F           | 1215