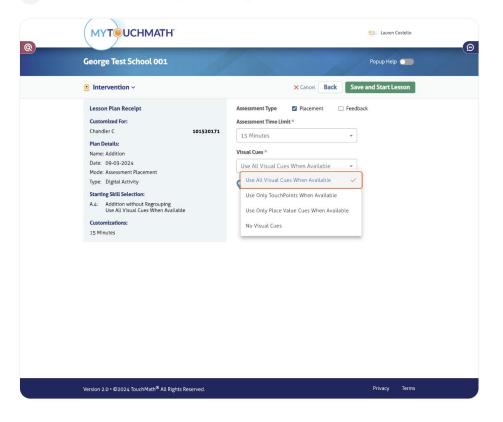

7 Identify the time limit for the Digital Intervention Lesson

| MYTOUCHMATH'                                                                                                                                                                                                                                                                                            | St. Lauren Costello                                                                                                    |
|---------------------------------------------------------------------------------------------------------------------------------------------------------------------------------------------------------------------------------------------------------------------------------------------------------|------------------------------------------------------------------------------------------------------------------------|
| George Test School 001                                                                                                                                                                                                                                                                                  | Popup Help 🍋                                                                                                           |
|                                                                                                                                                                                                                                                                                                         | Cancel Back Save and Start Lesson                                                                                      |
| Lesson Plan ReceiptCustomized For:<br>Chandler C101520171Plan Details:<br>Name: Addition<br>Date: 09-03-2024<br>Mode: Assessment Placement<br>Type: Digital Activity1Starting Skill Selection:<br>A.4: Addition without Regrouping<br>Use Aul Visual Cues When Available1Customizations:<br>20 Minutes2 | Assessment Type Placement Ceedback Assessment Time Limit *  20 Minutes  20 Minutes  20 Minutes  30 Minutes  30 Minutes |
| Version 2.0 • ©2024 TouchMath <sup>®</sup> All Rights Reserved.                                                                                                                                                                                                                                         | Privacy Terms                                                                                                          |

8 Select the level of visual support for the Digital Intervention Lesson

9 Click on Save and Start Lesson

| MYTOUCHMATH'                                                                                                                                                                                                                                                                                                                                                                                                                                                   | S2. Lauren Costello                                                                                                                                                                                               |
|----------------------------------------------------------------------------------------------------------------------------------------------------------------------------------------------------------------------------------------------------------------------------------------------------------------------------------------------------------------------------------------------------------------------------------------------------------------|-------------------------------------------------------------------------------------------------------------------------------------------------------------------------------------------------------------------|
| George Test School 001                                                                                                                                                                                                                                                                                                                                                                                                                                         | Popup Help 🗩                                                                                                                                                                                                      |
|                                                                                                                                                                                                                                                                                                                                                                                                                                                                | Cancel Back Save and Start Lesson                                                                                                                                                                                 |
| Lesson Plan Receipt         Customized For:         Chandler C       101520         Plan Details:       Instant Addition         Date:       09-03-2024         Mode:       Assessment Placement         Type:       Digital Activity         Casting Skill Selecton:       Ise All Visual Cues When Available         Use All Visual Cues When Available       Ise All Visual Cues When Available         15 Minutes       Ise All Visual Cues When Available | Assessment Type  Placement  Feedback  Assessment Time Limit *  I_5 Minutes  Visual Cues *  Use All Visual Cues When Available  Recommended starting point will be indicated at the conclusion of this assessment. |
| Version 2.0 • ©2024 TouchMath <sup>®</sup> All Rights Reserved.                                                                                                                                                                                                                                                                                                                                                                                                | Privacy Terms                                                                                                                                                                                                     |