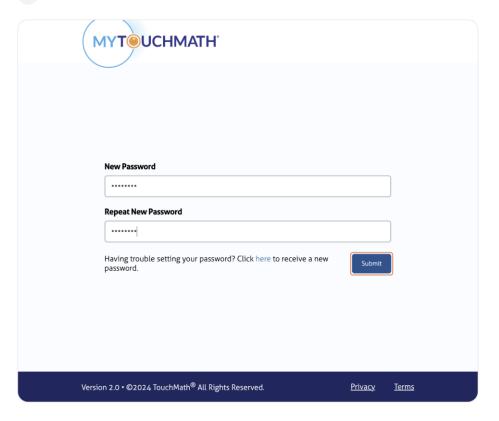

2 Open the TouchMath Activation email and click on CLICK HERE TO ACTIVATE YOUR TOUCHMATH ACCOUNT

3 Create your TouchMath password

Do not share your TouchMath password with anyone.

| MYTOUCHMATH.                                                                |        |   |
|-----------------------------------------------------------------------------|--------|---|
|                                                                             |        |   |
|                                                                             |        |   |
| New Password                                                                |        | _ |
| Repeat New Password                                                         |        | ] |
|                                                                             |        |   |
| Having trouble setting your password? Click here to receive a new password. | Submit |   |
|                                                                             |        |   |
|                                                                             |        |   |
|                                                                             |        |   |

4 Click on Submit

5 Click on TouchMath Terms of Use to read and review

| New Pa | TouchMath Terms of Use ×                                                                               |
|--------|--------------------------------------------------------------------------------------------------------|
| Repeat | Please take a moment to review the TouchMath Terms of Use<br>Please check and click Agree to continue. |
| Having | I agree to the TouchMath Terms of Use Agree                                                            |
|        |                                                                                                        |