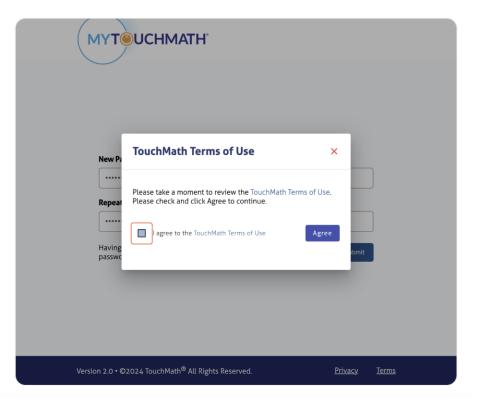

4 Click on Submit

5 Click on TouchMath Terms of Use to read and review

| New Pa | TouchMath Terms of Use ×                                                                               |
|--------|--------------------------------------------------------------------------------------------------------|
| Repeat | Please take a moment to review the TouchMath Terms of Use<br>Please check and click Agree to continue. |
| Having | I agree to the TouchMath Terms of Use Agree                                                            |
|        |                                                                                                        |

6 After reading and agreeing to the TouchMath Terms of Use, check I agree to the TouchMath Terms of Use

7 Click on Agree

| New P  | , TouchMath Terms of Use                                  | ×     |
|--------|-----------------------------------------------------------|-------|
| Repea  | Please take a moment to review the TouchMath Terms of Use |       |
| Having | I agree to the TouchMath Terms of Use                     | Ibmit |
|        |                                                           |       |