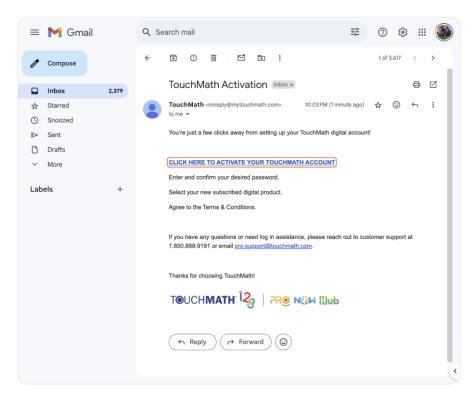

1 Activate your TouchMath Account

Check your district assigned email for your activation email. The subject of the activation email is 'TouchMath Activation'.

| ≡          | M Gmail     | Q Search mail   | 辛 ⑦ 傘 🏼 🌑                                                                                                       |
|------------|-------------|-----------------|-----------------------------------------------------------------------------------------------------------------|
| 1          | Compose     | □ • C :         | 1-50 of 3,617 < >                                                                                               |
|            | Inbox 2,380 | Primary         |                                                                                                                 |
| ☆          | Starred     | 🗄 🗋 🛧 TouchMath | TouchMath Activation - You're j) 💿 🔟 🖄 🔇                                                                        |
| $\bigcirc$ | Snoozed     |                 |                                                                                                                 |
| ⊳          | Sent        |                 |                                                                                                                 |
| D          | Drafts      | -               |                                                                                                                 |
| ~          | More        |                 | the second se |
| Lab        | els +       |                 |                                                                                                                 |

2 Open the TouchMath Activation email and click on CLICK HERE TO ACTIVATE YOUR TOUCHMATH ACCOUNT

3 Create your TouchMath password

Do not share your TouchMath password with anyone.

| MYTOUCHMATH.                                                                |        |   |
|-----------------------------------------------------------------------------|--------|---|
|                                                                             |        |   |
|                                                                             |        |   |
| New Password                                                                |        | _ |
| Repeat New Password                                                         |        | ] |
|                                                                             |        |   |
| Having trouble setting your password? Click here to receive a new password. | Submit |   |
|                                                                             |        |   |
|                                                                             |        |   |
|                                                                             |        |   |