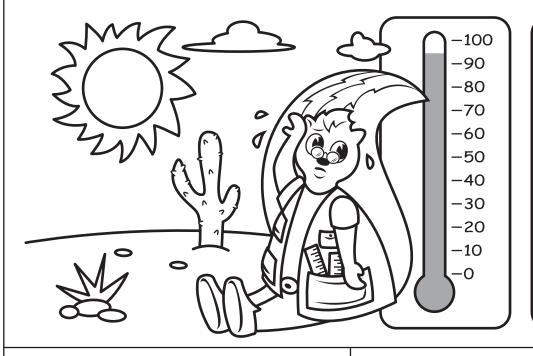

SkipperSkunk likes to measure. He keeps measuring tools in his large vest pockets. Today Skipper is showing his **thermometer** to GoldiFox. A thermometer measures **temperature**. Goldi learns that when the red line is near the top of the thermometer, we feel hot. When the red line is near the bottom of the thermometer, we feel cold. Color the temperature line on the thermometers red.