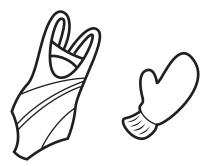

Color the clothing worn when the temperature looks like this:

Color the clothing worn when the temperature looks like this:

Color the clothing worn when the temperature looks like this:

Color the clothing worn when the temperature looks like this: