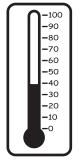

SkipperSkunk likes to measure. He keeps measuring tools in his large vest pockets. Today Skipper is showing his **thermometer** to GoldiFox. A thermometer measures **temperature**. Goldi learns that when the red line is near the top of the thermometer, we feel hot. When the red line is near the bottom of the thermometer, we feel cold. Color the temperature line on the thermometers red.