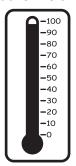

Color the clothing worn when the temperature looks like this:

Color the clothing worn when the temperature looks like this:

Color the clothing worn when the temperature looks like this:

Color the clothing worn when the temperature looks like this: