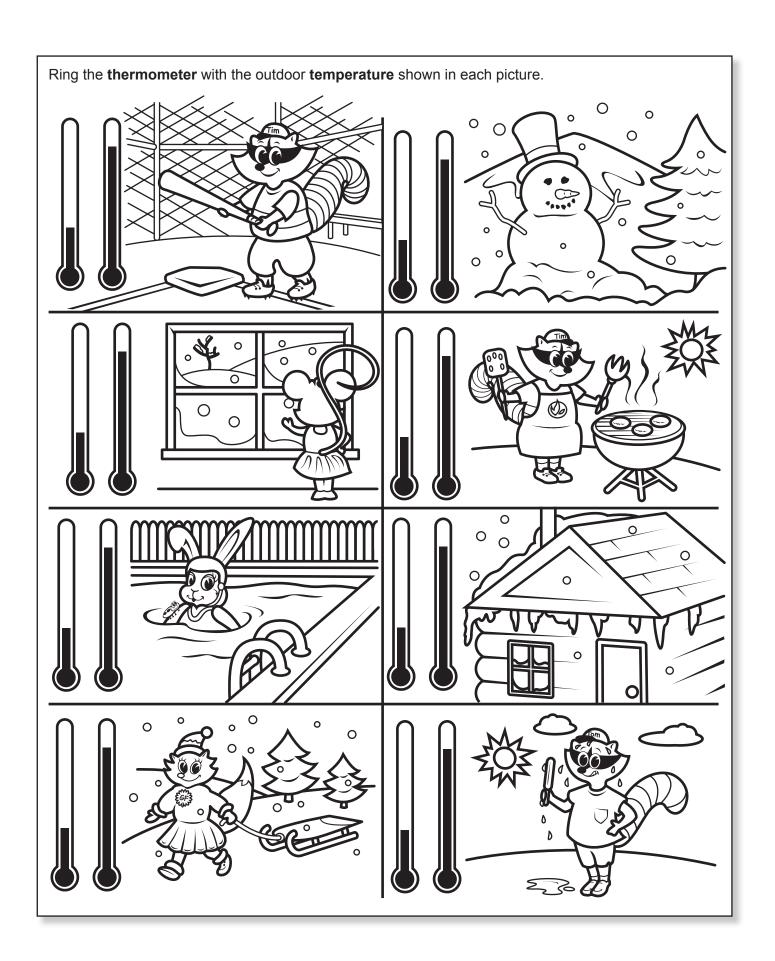

SkipperSkunk likes to measure. He keeps measuring tools in his large vest pockets. Today Skipper is showing his **thermometer** to GoldiFox. A thermometer measures **temperature**. Goldi learns that when the red line is near the top of the thermometer, we feel hot. When the red line is near the bottom of the thermometer, we feel cold. Color the temperature line on the thermometers red.