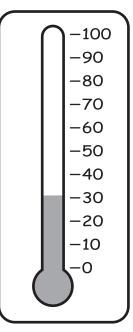

Color the clothing worn when the temperature looks like this:

Color the clothing worn when the temperature looks like this:

Color the clothing worn when the temperature looks like this:

Color the clothing worn when the temperature looks like this: