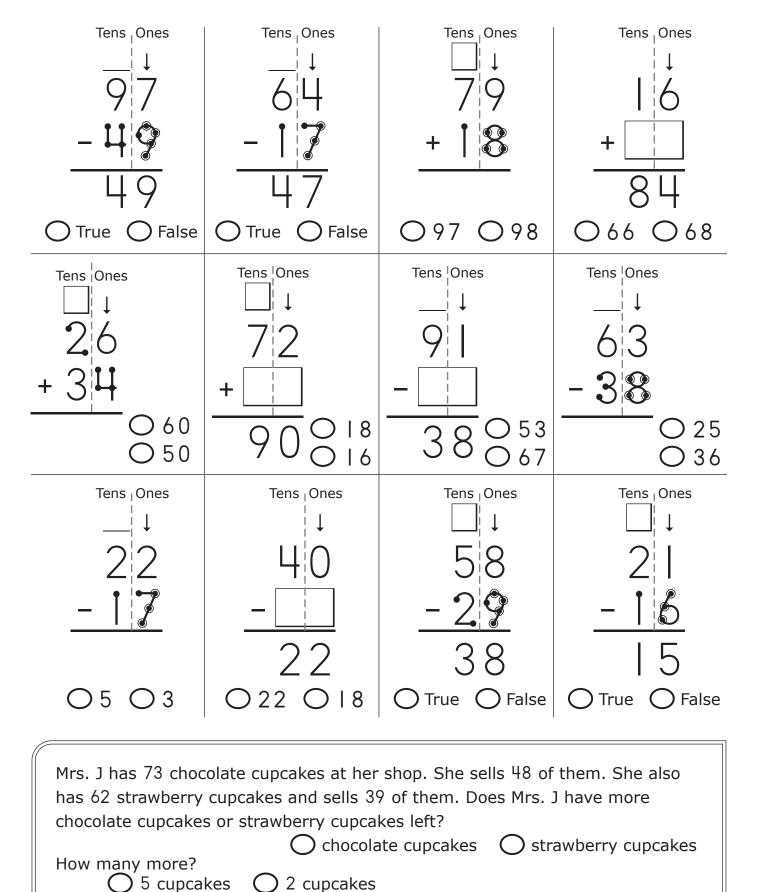

6 seconds pass.</li><li>How many are left?</li><li> seconds</li></ul> | A. O 2<br>B. O 12<br>C. O 20<br>D. O 8   |
| <ul><li>4. There are 17 seconds on the timer.</li><li>7 seconds pass.</li><li>How many are left?</li><li> seconds</li></ul> | A. Q 24<br>B. Q 3<br>C. Q 10<br>D. Q 11  |
| 5. There are 19 seconds on the timer. 8 seconds pass. How many are left? seconds                                            | A. O 10<br>B. O 11<br>C. O 9<br>D. O 8   |
| <ul><li>6. There are 12 seconds on the timer.</li><li>9 seconds pass.</li><li>How many are left?</li><li> seconds</li></ul> | A. O 3<br>B. O 5<br>C. O 19<br>D. O 11   |
| 7. sixteen                                                                                                                  | A.                                       |