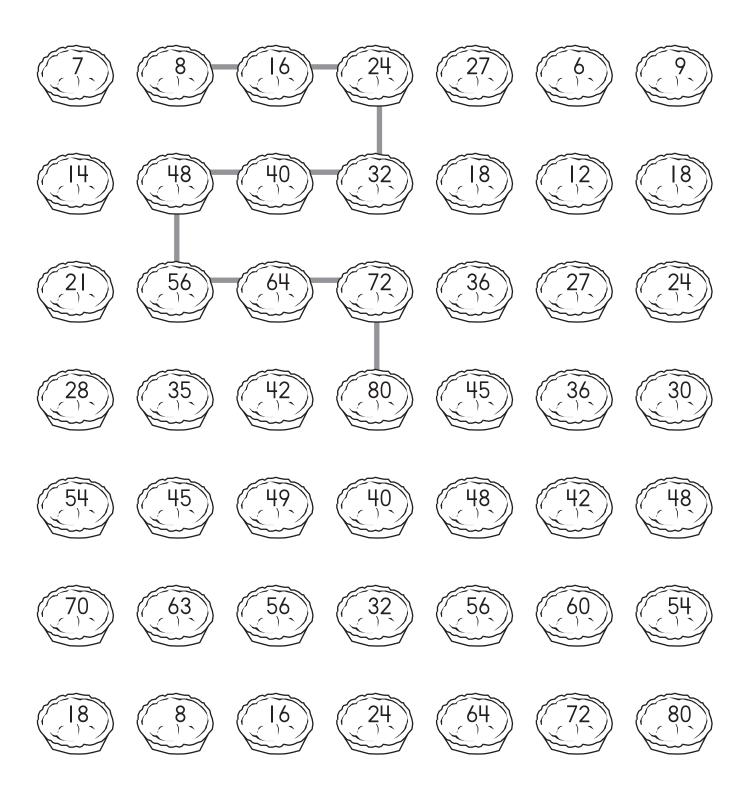

Skip count by 7s to 70, 6s to 60, and 8s to 80 as you draw paths connecting the pies.