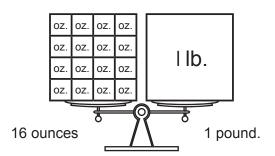

Foods are often measured in pounds or ounces.

A loaf of bread 1 lb.

Ring the best estimate of weight for each food item below.

3 ounces

5 ounces

2 ounces

8 ounces

I ounce