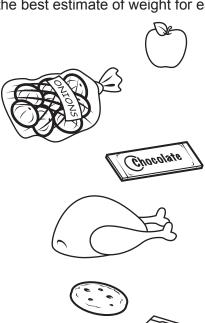

Foods are often measured in pounds or ounces.

A loaf of bread 1 lb.

Ring the best estimate of weight for each food item below.

3 ounces

5 ounces

2 ounces

8 ounces

I ounce

10 ounces

2 ounces

4 ounces

3 pounds

5 pounds

2 pounds

8 pounds

I pound