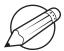

Foods are often measured in pounds or ounces.

A loaf of bread 1 lb.

Ring the best estimate of weight for each food item below.

3 ounces

5 ounces

2 ounces

8 ounces

I ounce