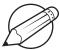

Today the TouchMath CritterCrew is making Thanksgiving pies. Each Critter brings something to help make the pies. They all wait in line. Match the correct number to each Critter's place in line. Then read the number words in order beginning with MirabelMouse, 1st (first).